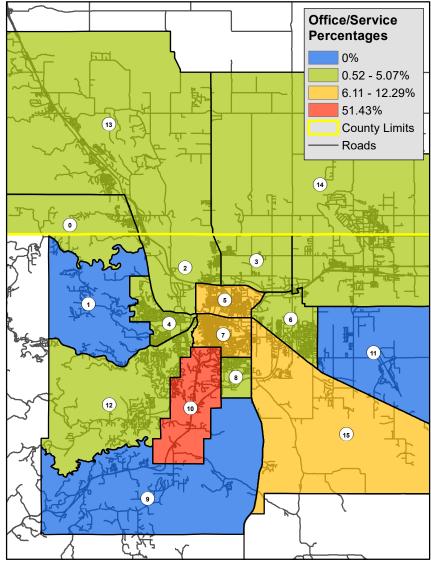

# Percent Change of New Non-Residential 2018 through 2020

Office/Service Space

0 - Black Hawk

1 - Nemo Road

2 - Deadwood Avenue

3 - Northeast

4 - West Rapid

5 - North Rapid

6 - Elk Vale Road

7 - Downtown/Skyline Drive

8 - South Robbinsdale

9 - Spring Creek

10 - US Highway 16

11 - Airport

12 - Sheridan Lake Road

13 - Piedmont Valley

14 - Box Elder/Ellsworth

15 - Southeast Connector