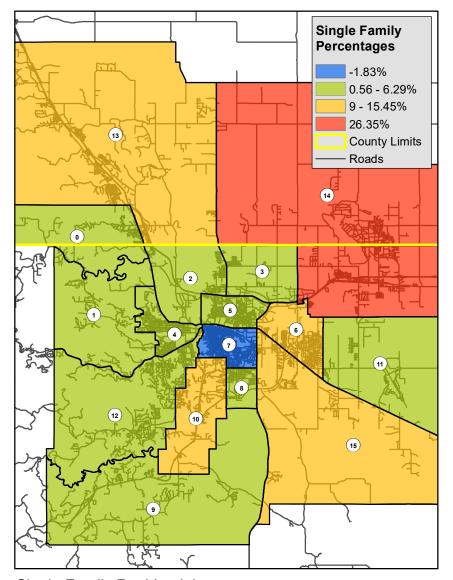

2018-2020

| Neighborhood Area   | Single Family |         | Multi-Family |         | Retail  |         | Office  |         | Industrial |         | Public  |         |
|---------------------|---------------|---------|--------------|---------|---------|---------|---------|---------|------------|---------|---------|---------|
| Airport             | 22            | 1.75%   | 0            | 0.00%   | 0       | 0.00%   | 0       | 0.00%   | 0          | 0.00%   | -27,404 | -10.40% |
| Black Hawk          | 7             | 0.56%   | 0            | 0.00%   | 10,560  | 1.72%   | 4,711   | 0.59%   | 9,600      | 2.16%   | 0       | 0.00%   |
| Deadwood Avenue     | 45            | 3.58%   | 108          | 7.97%   | 0       | 0.00%   | 30,396  | 3.82%   | 57,200     | 12.85%  | 0       | 0.00%   |
| Downtown/Skyline    | -23           | -1.83%  | 52           | 3.84%   | 4,483   | 0.73%   | 54,794  | 6.88%   | -6,654     | -1.50%  | 4,261   | 1.62%   |
| Elk Vale            | 194           | 15.45%  | 262          | 19.34%  | 108,776 | 17.71%  | 15,411  | 1.94%   | 88,094     | 19.79%  | 0       | 0.00%   |
| Box Elder/Ellsworth | 331           | 26.35%  | 185          | 13.65%  | 122,468 | 19.94%  | 12,450  | 1.56%   | 82,220     | 18.47%  | 0       | 0.00%   |
| Nemo Road           | 12            | 0.96%   | 0            | 0.00%   | 0       | 0.00%   | 0       | 0.00%   | 0          | 0.00%   | -3,770  | -1.43%  |
| North Rapid         | 19            | 1.51%   | 42           | 3.10%   | 124,945 | 20.34%  | 97,826  | 12.29%  | 0          | 0.00%   | 231,312 | 87.83%  |
| Northeast           | 24            | 1.91%   | 0            | 0.00%   | 192,243 | 31.30%  | 36,840  | 4.63%   | 83,993     | 18.87%  | 1,920   | 0.73%   |
| Piedmont Valley     | 170           | 13.54%  | 12           | 0.89%   | 23,628  | 3.85%   | 13,282  | 1.67%   | 79,376     | 17.83%  | 4,800   | 1.82%   |
| Sheridan Lake Road  | 79            | 6.29%   | 149          | 11.00%  | 0       | 0.00%   | 4,100   | 0.52%   | 51,004     | 11.46%  | 2,220   | 0.84%   |
| South Robbinsdale   | 16            | 1.27%   | 82           | 6.05%   | 3,434   | 0.56%   | 40,351  | 5.07%   | 0          | 0.00%   | 0       | 0.00%   |
| Southeast Connector | 179           | 14.25%  | 131          | 9.67%   | 11,016  | 1.79%   | 48,656  | 6.11%   | 27,898     | 6.27%   | 6,242   | 2.37%   |
| Spring Creek        | 26            | 2.07%   | 4            | 0.30%   | 6,222   | 1.01%   | 0       | 0.00%   | 1,440      | 0.32%   | 29,044  | 11.03%  |
| U.S. Highway 16     | 113           | 9.00%   | 328          | 24.21%  | 23,163  | 3.77%   | 409,374 | 51.43%  | -24,639    | -5.54%  | 12,103  | 4.60%   |
| West Rapid          | 42            | 3.34%   | 0            | 0.00%   | -16,717 | -2.72%  | 27,826  | 3.50%   | -4,468     | -1.00%  | 2,648   | 1.01%   |
| _                   | 1,256         | 100.00% | 1,355        | 100.00% | 614,221 | 100.00% | 796,017 | 100.00% | 445,064    | 100.00% | 263,376 | 100.00% |
| _                   |               |         |              |         |         |         |         |         |            |         |         |         |
| Rapid City          | 667           | 53.11%  | 1150         | 85%     | 434,011 | 70.66%  | 759,648 | 95.43%  | 189,610    | 42.60%  | 223,336 | 84.80%  |
| Box Elder           | 264           | 21.02%  | 185          | 14%     | 122,468 | 19.94%  | 10,300  | 1.29%   | 71,700     | 16.11%  | 0       | 0.00%   |
| Summerset           | 35            | 2.79%   | 0            | 0%      | 7,065   | 1.15%   | 13,282  | 1.67%   | 0          | 0.00%   | 4,800   | 1.82%   |
| Piedmont            | 1             | 0.08%   | 0            | 0%      | 578     | 0.09%   | 0       | 0.00%   | 0          | 0.00%   | 0       | 0.00%   |
| Pennington County   | 74            | 5.89%   | 8            | 1%      | 23,554  | 3.83%   | 5,926   | 0.74%   | 90,258     | 20.28%  | 35,240  | 13.38%  |
| Meade County        | 215           | 17.12%  | 12           | 1%      | 26,545  | 4.32%   | 6,861   | 0.86%   | 93,496     | 21.01%  | 0       | 0.00%   |
| -                   | 1256          | 100.00% | 1355         | 100.00% | 614,221 | 100.00% | 796,017 | 100.00% | 445,064    | 100.00% | 263,376 | 100.00% |

# Percent Change of New Residential 2018 through 2020

Multi-Family Residential

- 0 Black Hawk
- 1 Nemo Road
- 2 Deadwood Avenue
- 3 Northeast
- 4 West Rapid
- 5 North Rapid
- 6 Elk Vale Road
- 7 Downtown/Skyline Drive
- 8 South Robbinsdale
- 9 Spring Creek
- 10 US Highway 16
- 11 Airport

- 12 Sheridan Lake Road
- 13 Piedmont Valley
- 14 Box Elder/Ellsworth
- 15 Southeast Connector