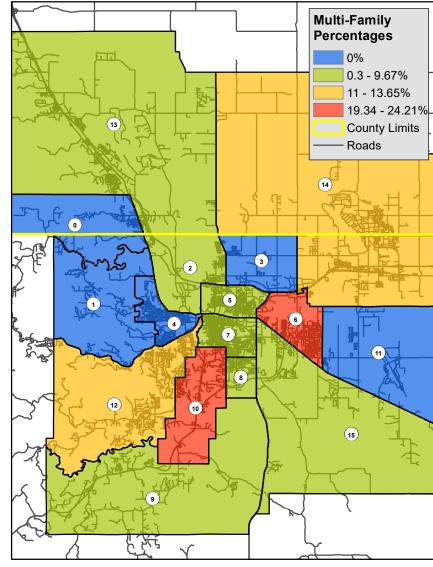

2018-2020

| Neighborhood Area   | Single Family |         | Multi-Family |         | Retail  |         | Office  |         | Industrial |         | Public  |         |
|---------------------|---------------|---------|--------------|---------|---------|---------|---------|---------|------------|---------|---------|---------|
| Airport             | 22            | 1.75%   | 0            | 0.00%   | 0       | 0.00%   | 0       | 0.00%   | 0          | 0.00%   | -27,404 | -10.40% |
| Black Hawk          | 7             | 0.56%   | 0            | 0.00%   | 10,560  | 1.72%   | 4,711   | 0.59%   | 9,600      | 2.16%   | 0       | 0.00%   |
| Deadwood Avenue     | 45            | 3.58%   | 108          | 7.97%   | 0       | 0.00%   | 30,396  | 3.82%   | 57,200     | 12.85%  | 0       | 0.00%   |
| Downtown/Skyline    | -23           | -1.83%  | 52           | 3.84%   | 4,483   | 0.73%   | 54,794  | 6.88%   | -6,654     | -1.50%  | 4,261   | 1.62%   |
| Elk Vale            | 194           | 15.45%  | 262          | 19.34%  | 108,776 | 17.71%  | 15,411  | 1.94%   | 88,094     | 19.79%  | 0       | 0.00%   |
| Box Elder/Ellsworth | 331           | 26.35%  | 185          | 13.65%  | 122,468 | 19.94%  | 12,450  | 1.56%   | 82,220     | 18.47%  | 0       | 0.00%   |
| Nemo Road           | 12            | 0.96%   | 0            | 0.00%   | 0       | 0.00%   | 0       | 0.00%   | 0          | 0.00%   | -3,770  | -1.43%  |
| North Rapid         | 19            | 1.51%   | 42           | 3.10%   | 124,945 | 20.34%  | 97,826  | 12.29%  | 0          | 0.00%   | 231,312 | 87.83%  |
| Northeast           | 24            | 1.91%   | 0            | 0.00%   | 192,243 | 31.30%  | 36,840  | 4.63%   | 83,993     | 18.87%  | 1,920   | 0.73%   |
| Piedmont Valley     | 170           | 13.54%  | 12           | 0.89%   | 23,628  | 3.85%   | 13,282  | 1.67%   | 79,376     | 17.83%  | 4,800   | 1.82%   |
| Sheridan Lake Road  | 79            | 6.29%   | 149          | 11.00%  | 0       | 0.00%   | 4,100   | 0.52%   | 51,004     | 11.46%  | 2,220   | 0.84%   |
| South Robbinsdale   | 16            | 1.27%   | 82           | 6.05%   | 3,434   | 0.56%   | 40,351  | 5.07%   | 0          | 0.00%   | 0       | 0.00%   |
| Southeast Connector | 179           | 14.25%  | 131          | 9.67%   | 11,016  | 1.79%   | 48,656  | 6.11%   | 27,898     | 6.27%   | 6,242   | 2.37%   |
| Spring Creek        | 26            | 2.07%   | 4            | 0.30%   | 6,222   | 1.01%   | 0       | 0.00%   | 1,440      | 0.32%   | 29,044  | 11.03%  |
| U.S. Highway 16     | 113           | 9.00%   | 328          | 24.21%  | 23,163  | 3.77%   | 409,374 | 51.43%  | -24,639    | -5.54%  | 12,103  | 4.60%   |
| West Rapid          | 42            | 3.34%   | 0            | 0.00%   | -16,717 | -2.72%  | 27,826  | 3.50%   | -4,468     | -1.00%  | 2,648   | 1.01%   |
| _                   | 1,256         | 100.00% | 1,355        | 100.00% | 614,221 | 100.00% | 796,017 | 100.00% | 445,064    | 100.00% | 263,376 | 100.00% |
| _                   |               |         |              |         |         |         |         |         |            |         |         |         |
| Rapid City          | 667           | 53.11%  | 1150         | 85%     | 434,011 | 70.66%  | 759,648 | 95.43%  | 189,610    | 42.60%  | 223,336 | 84.80%  |
| Box Elder           | 264           | 21.02%  | 185          | 14%     | 122,468 | 19.94%  | 10,300  | 1.29%   | 71,700     | 16.11%  | 0       | 0.00%   |
| Summerset           | 35            | 2.79%   | 0            | 0%      | 7,065   | 1.15%   | 13,282  | 1.67%   | 0          | 0.00%   | 4,800   | 1.82%   |
| Piedmont            | 1             | 0.08%   | 0            | 0%      | 578     | 0.09%   | 0       | 0.00%   | 0          | 0.00%   | 0       | 0.00%   |
| Pennington County   | 74            | 5.89%   | 8            | 1%      | 23,554  | 3.83%   | 5,926   | 0.74%   | 90,258     | 20.28%  | 35,240  | 13.38%  |
| Meade County        | 215           | 17.12%  | 12           | 1%      | 26,545  | 4.32%   | 6,861   | 0.86%   | 93,496     | 21.01%  | 0       | 0.00%   |
| -                   | 1256          | 100.00% | 1355         | 100.00% | 614,221 | 100.00% | 796,017 | 100.00% | 445,064    | 100.00% | 263,376 | 100.00% |

# Percent Change of New Residential 2018 through 2020

Multi-Family Residential

- 0 Black Hawk
- 1 Nemo Road
- 2 Deadwood Avenue
- 3 Northeast
- 4 West Rapid
- 5 North Rapid
- 6 Elk Vale Road
- 7 Downtown/Skyline Drive
- 8 South Robbinsdale
- 9 Spring Creek
- 10 US Highway 16
- 11 Airport

- 12 Sheridan Lake Road
- 13 Piedmont Valley
- 14 Box Elder/Ellsworth
- 15 Southeast Connector