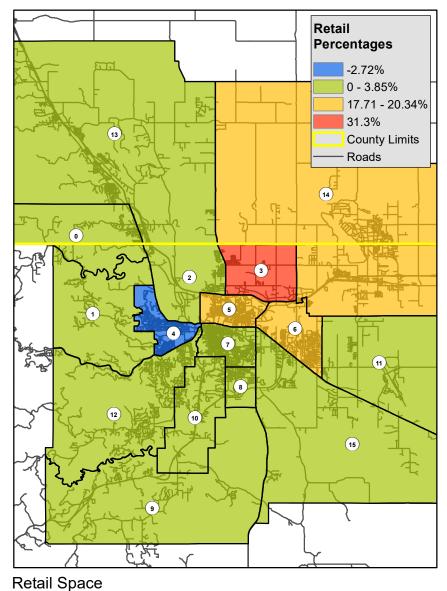

# Percent Change of New Non-Residential 2018 through 2020

Office/Service Space

0 - Black Hawk

1 - Nemo Road

2 - Deadwood Avenue

3 - Northeast

4 - West Rapid

5 - North Rapid

6 - Elk Vale Road

7 - Downtown/Skyline Drive

8 - South Robbinsdale

9 - Spring Creek

10 - US Highway 16

11 - Airport

12 - Sheridan Lake Road

13 - Piedmont Valley

14 - Box Elder/Ellsworth

15 - Southeast Connector