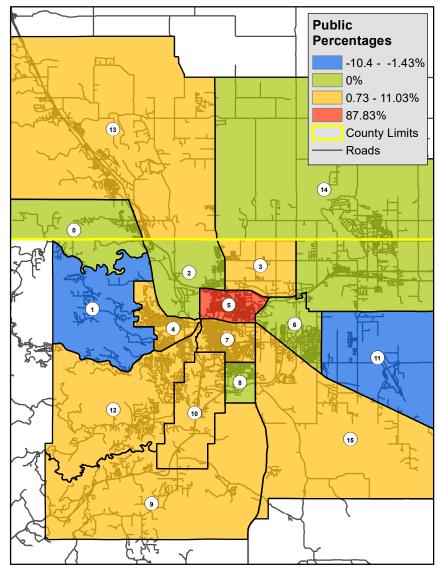

# Percent Change of New Non-Residential 2018 through 2020

Public Space

0 - Black Hawk

1 - Nemo Road

2 - Deadwood Avenue

3 - Northeast

4 - West Rapid

5 - North Rapid

6 - Elk Vale Road

7 - Downtown/Skyline Drive

8 - South Robbinsdale

9 - Spring Creek

10 - US Highway 16

11 - Airport

12 - Sheridan Lake Road

13 - Piedmont Valley

14 - Box Elder/Ellsworth

15 - Southeast Connector